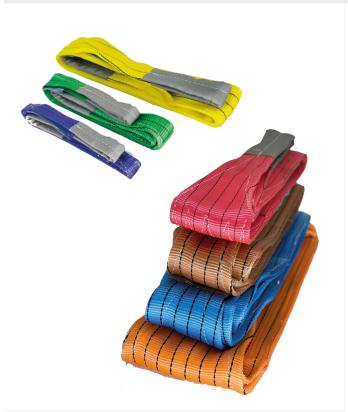

## Ol2 - Technical Sale Sheet: Duplex Web Slings

Materials: Polyester

Duplex Web Slings

Part No: N/A

Weight: N/A

**Description:** Various lengths and tonnage web slings