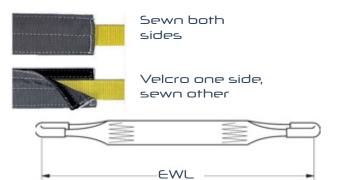

## **Product Features**

- WLL: 1,000kg up to 12,000kg- colour coded
- Widths: 30mm up to 300mm can be side by side

**Standards:** ENI492 - 1:2000

- Factor of safety: 7:1
- Custom design and manufacture options
- Eyes: Becket, flat, reversed, twisted or a range of compatible hardware
- High strength to weight ratio
- Absorbs shock loads unlike chain
- Durable, light and flexible makes them easy to handle
- Protective wear sleeves available to resist abrasions and sharp objects in either webbing or polyurethane
- Wide load bearing surface can prevent damage to the surface of goods being lifted
- Unaffected by grease or oil
- Certificates of conformity are supplied with goods
- Easily examined