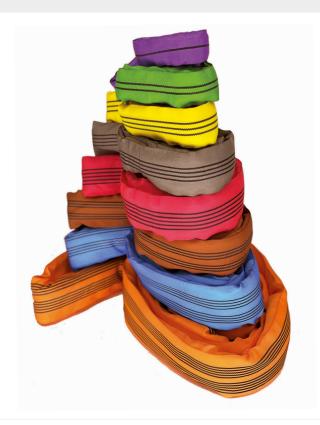

## **Product Features**

- WLL: 1,000kg up to 12,000kg- colour coded
- Factor of safety: 7:1
- Custom design and manufacture options .
- High strength to weight ratio .
- UHMPE Options availble
- Absorbs shock loads unlike chain
- Durable, light and flexible makes them easy to handle
- Protective wear sleeves available to resist abrasions and sharp objects in either webbing or polyurethane
- Wide load bearing surface can prevent damage to the surface of goods being lifted
- Unaffected by grease or oil
- Certificates of conformity are supplied with goods
- Easily examined