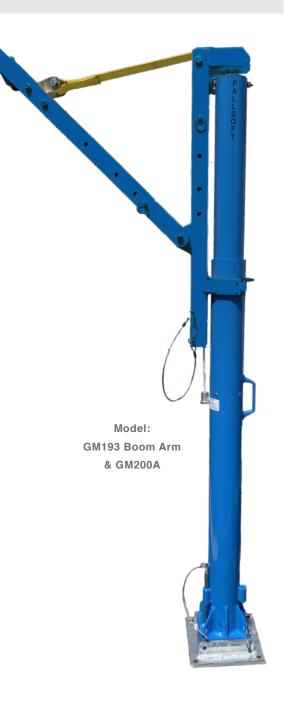

## Model: GM193 Boom Arm

Retrieval Boom Arm with variable offset positions:

16", 20", 25" & 30". Comes with mounting bracket for connection of winch or SRL. Rotates 360 degrees around the GM200A Tie Off Mast.