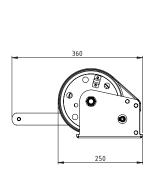

Model: GM193 Boom Arm Winch Kit A

#### Includes:

Personel Winch and mounting bracket to bit the GM 193 Boom Arm. Options of 60ft and 100ft in Galvansied Steel, Stainless Steel and UHMPE Syntheic Rope.

Model: GM193 Boom Arm Winch Kit B