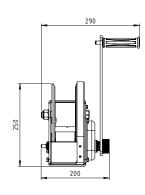

Model: GM193 Boom Arm Winch Kit A

#### Includes:

Personel Winch and mounting bracket to bit the GM 193 Boom Arm. Options of 60ft and 100ft in Galvansied Steel, Stainless Steel and UHMPE Syntheic Rope.

Model: GM193 Boom Arm Winch Kit B