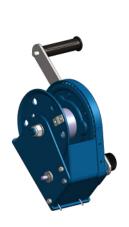

Model: GM193 Boom Arm Winch Kit A

#### Includes:

Personel Winch and mounting bracket to bit the GM 193 Boom Arm. Options of 60ft and 100ft in Galvansied Steel, Stainless Steel and UHMPE Syntheic Rope.

Model: GM193 Boom Arm Winch Kit B