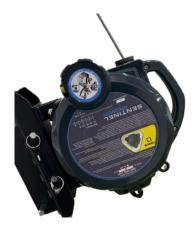

## Includes:

SRLR and mounting bracket to bit the GM 193 Boom Arm. Options of 60ft and 100ft in Galvanized Steel.

Custom winch mounting brackets can be designed and fabricated to suit other manufacturers of winches and SRL's