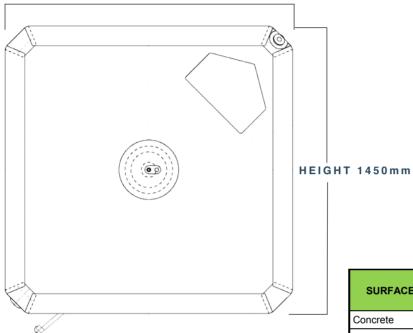

## Mobile Man Anchor - Technical Sales Sheet: 67

Product Code: 40014

Standards: EN795:2012

The ecoAnchor was invented by our founder in 2008, to this day it remains a totally unique concept using renewable resources for both manufacture and installation. The ecoAnchor is constructed of a lightweight special natural rubber material that holds the bag in a solid form when filled with water. When installed the weight of the water in the ecoAnchor, combined with the friction generated from the rubber material, provides a secure freestanding anchorage. This can easily be installed without the need to carry steel weights traditionally required for this application. When empty, the ecoAnchor weighs just 11.4kg (25.1lb).

## **Product Specification**

- Fire resistant Neoprene reinforced with Nylon
- Dimensions: 1.45m x 1.45m x 0.2m
- Weight Empty: 11.4kg [25.1lb] Full = 400kg [882lb]
- Pressure Loading: 2.7kN/m2 [0.42lb/inch2]
- Puncture Resistance: Meets FED STD 191 part 1520
- User Weight: 100kg MAX in fall arrest or upto 140kg in restraint
- 2 x ecoAnchors can be linked with approved HLL's to make 4 x person restraint system
- Roof Types: EPDM, Mineral Felts, Concrete, metal deck, Separate document for approved surfaces and angles available on request

## Mobile Man Anchor - Technical Sales Sheet: 67

Product Code: 40014

Standards: EN795:2012

| SURFACE                              | ANGLE OF SURFACE |          |          |     |
|--------------------------------------|------------------|----------|----------|-----|
|                                      | 0°               | 5°       | 10°      | 15° |
| Concrete                             | <b>√</b>         | ✓        | <b>√</b> | ✓   |
| Tarmac                               | <b>✓</b>         | <b>✓</b> | <b>✓</b> | ✓   |
| EPDM textured rubber membrane        | ✓                | ✓        | ✓        | ✓   |
| Mineralised felt                     | ✓                | ✓        | ✓        | ✓   |
| Felt & chippings (scattered & swept) | ✓                | ✓        | ✓        | ×   |
|                                      |                  |          |          |     |
|                                      |                  |          |          |     |
|                                      |                  |          |          |     |
|                                      |                  |          |          |     |