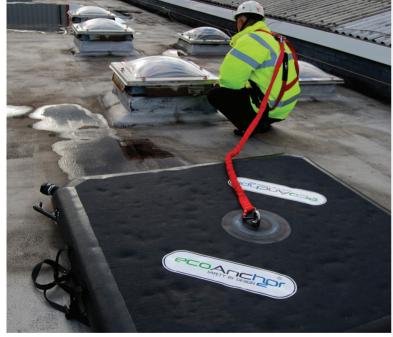

## Mobile Man Anchor - Technical Sales Sheet: 67

Product Code: 40014

Standards: EN795:2012

The ecoAnchor was invented by our founder in 2008, to this day it remains a totally unique concept using renewable resources for both manufacture and installation. The ecoAnchor is constructed of a lightweight special natural rubber material that holds the bag in a solid form when filled with water. When installed the weight of the water in the ecoAnchor, combined with the friction generated from the rubber material, provides a secure freestanding anchorage. This can easily be installed without the need to carry steel weights traditionally required for this application. When empty, the ecoAnchor weighs just 11.4kg (25.1lb).

## **Product Specification**

- Fire resistant Neoprene reinforced with Nylon
- Dimensions: 1.45m x 1.45m x 0.2m
- Weight Empty: 11.4kg [25.1lb] Full = 400kg [882lb]
- Pressure Loading: 2.7kN/m2 [0.42lb/inch2]
- Puncture Resistance: Meets FED STD 191 part 1520
- User Weight: 100kg MAX in fall arrest or upto 140kg in restraint
- 2 x ecoAnchors can be linked with approved HLL's to make 4 x person restraint system
- Roof Types: EPDM, Mineral Felts, Concrete, metal deck, Separate document for approved surfaces and angles available on request

## Mobile Man Anchor - Technical Sales Sheet: 67

Product Code: 40014

Standards: EN795:2012

| SURFACE                              | ANGLE OF SURFACE |          |          |     |
|--------------------------------------|------------------|----------|----------|-----|
|                                      | 0°               | 5°       | 10°      | 15° |
| Concrete                             | <b>√</b>         | ✓        | <b>√</b> | ✓   |
| Tarmac                               | <b>✓</b>         | <b>✓</b> | <b>✓</b> | ✓   |
| EPDM textured rubber membrane        | ✓                | ✓        | ✓        | ✓   |
| Mineralised felt                     | ✓                | ✓        | ✓        | ✓   |
| Felt & chippings (scattered & swept) | ✓                | ✓        | ✓        | ×   |
|                                      |                  |          |          |     |
|                                      |                  |          |          |     |
|                                      |                  |          |          |     |
|                                      |                  |          |          |     |