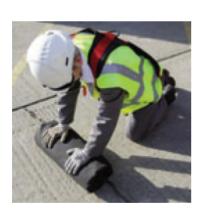

## Mobile Man Anchor - Technical Sales Sheet: 67

Product Code: 40014

Standards: EN795:2012

The ecoAnchor was invented by our founder in 2008, to this day it remains a totally unique concept using renewable resources for both manufacture and installation. The ecoAnchor is constructed of a lightweight special natural rubber material that holds the bag in a solid form when filled with water. When installed the weight of the water in the ecoAnchor, combined with the friction generated from the rubber material, provides a secure freestanding anchorage. This can easily be installed without the need to carry steel weights traditionally required for this application. When empty, the ecoAnchor weighs just 11.4kg (25.1lb).

## **Product Specification**

- Fire resistant Neoprene reinforced with Nylon
- Dimensions: 1.45m x 1.45m x 0.2m
- Weight Empty: 11.4kg [25.1lb] Full = 400kg [882lb]
- Pressure Loading: 2.7kN/m2 [0.42lb/inch2]
- Puncture Resistance: Meets FED STD 191 part 1520
- User Weight: 100kg MAX in fall arrest or upto 140kg in restraint
- 2 x ecoAnchors can be linked with approved HLL's to make 4 x person restraint system
- Roof Types: EPDM, Mineral Felts, Concrete, metal deck, Separate document for approved surfaces and angles available on request