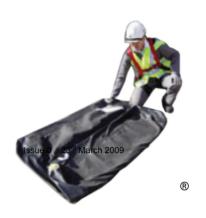

## Mobile Man Anchor - Technical Sales Sheet: 67

Product Code: 40014

Standards: EN795:2012

The ecoAnchor was invented by our founder in 2008, to this day it remains a totally unique concept using renewable resources for both manufacture and installation. The ecoAnchor is constructed of a lightweight special natural rubber material that holds the bag in a solid form when filled with water. When installed the weight of the water in the ecoAnchor, combined with the friction generated from the rubber material, provides a secure freestanding anchorage. This can easily be installed without the need to carry steel weights traditionally required for this application. When empty, the ecoAnchor weighs just 11.4kg (25.1lb).

## **Product Specification**

- Fire resistant Neoprene reinforced with Nylon
- Dimensions: 1.45m x 1.45m x 0.2m
- Weight Empty: 11.4kg [25.1lb] Full = 400kg [882lb]
- Pressure Loading: 2.7kN/m2 [0.42lb/inch2]
- Puncture Resistance: Meets FED STD 191 part 1520
- User Weight: 100kg MAX in fall arrest or upto 140kg in restraint
- 2 x ecoAnchors can be linked with approved HLL's to make 4 x person restraint system
- Roof Types: EPDM, Mineral Felts, Concrete, metal deck, Separate document for approved surfaces and angles available on request