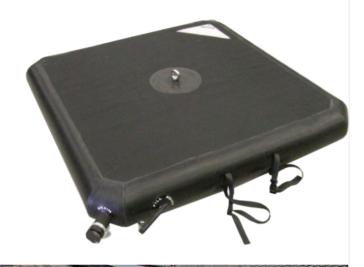

## Mobile Man Anchor - Technical Sales Sheet: 67

Product Code: 40014

Standards: EN795:2012

The ecoAnchor was invented by our founder in 2008, to this day it remains a totally unique concept using renewable resources for both manufacture and installation. The ecoAnchor is constructed of a lightweight special natural rubber material that holds the bag in a solid form when filled with water. When installed the weight of the water in the ecoAnchor, combined with the friction generated from the rubber material, provides a secure freestanding anchorage. This can easily be installed without the need to carry steel weights traditionally required for this application. When empty, the ecoAnchor weighs just 11.4kg (25.1lb).

## **Product Specification**

- Fire resistant Neoprene reinforced with Nylon
- Dimensions: 1.45m x 1.45m x 0.2m
- Weight Empty: 11.4kg [25.1lb] Full = 400kg [882lb]
- Pressure Loading: 2.7kN/m2 [0.42lb/inch2]
- Puncture Resistance: Meets FED STD 191 part 1520
- User Weight: 100kg MAX in fall arrest or upto 140kg in restraint
- 2 x ecoAnchors can be linked with approved HLL's to make 4 x person restraint system
- Roof Types: EPDM, Mineral Felts, Concrete, metal deck, Separate document for approved surfaces and angles available on request