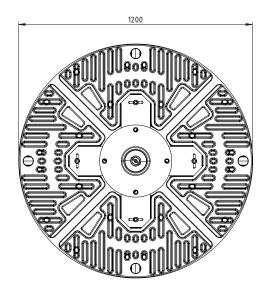

### **Product Specification**

Total weight: 300kg

Single weight: 24kg

SRL swivel bracket weight: 1.3kg

Fall arrest user capacity: 140kg (single user)

Fall restraint: 200kg (2 users)

Maximum roof pitch: 5 degrees

See overleaf for further details on roof requirements.

Mobile Man Anchor

Model

SHMMA/SHSB

ISO 9001:2015

Description: Steel mobile man anchor