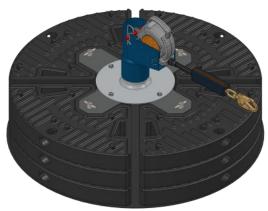

## **Matting Specifications**

Material: natural elastomer (N02)

Colour: black

Hardness: 70 shore a

Operating temperature: -20°C to +70°C

Example setup with Sentinel SRL swivel (Product code: 40001)

| <b>Product Code</b> | Description                                               |
|---------------------|-----------------------------------------------------------|
| 40001               | SHMMA - Steel mobile man anchor with Sentinel SRL swivel. |
| 40020               | SHMMA - Steel mobile man anchor with swivel eye only.     |
| 40021               | SHSV- Swivel bracket to attach Sentinel SRL block         |