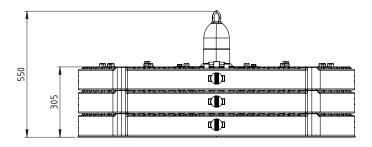

### **Product Specification**

Total weight: 300kg

Single weight: 24kg

SRL swivel bracket weight: 1.3kg

Fall arrest user capacity: 140kg (single user)

Fall restraint: 200kg (2 users)

Maximum roof pitch: 5 degrees

See overleaf for further details on roof requirements.

Mobile Man Anchor

Model

SHMMA/SHSB

ISO 9001:2015

Description: Steel mobile man anchor