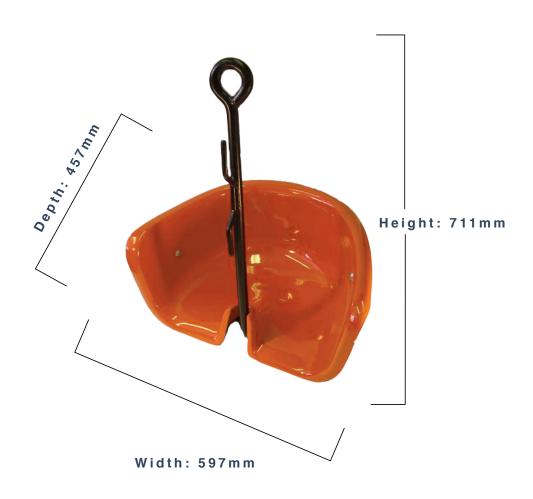

### **Product Specification**

User capacity: 140kg

· Seat material: fibreglass

Frame material: galvansied steel

Weight: 4.3kg