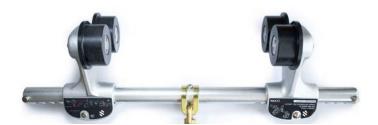

#### Standards: EN795:2012 Type B

Large easy to connect attachment ring

Steel rollers

Dual Sliding jaws

|  | Product Code | Description                                                       |
|--|--------------|-------------------------------------------------------------------|
|  | 40042        | SHBT-001 Beam slider clamp, 105mm-350mm.<br>Single user capacity. |