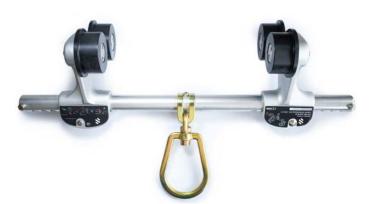

## Beam Trolley - Technical Sales Sheet: 89

#### Product Code: 40042

#### Standards: EN795:2012 Type B

Large easy to connect attachment ring

Steel rollers

Dual Sliding jaws

|  | Product Code | Description                                                       |
|--|--------------|-------------------------------------------------------------------|
|  | 40042        | SHBT-001 Beam slider clamp, 105mm-350mm.<br>Single user capacity. |