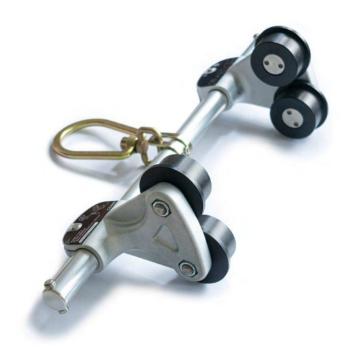

### Beam Trolley - Technical Sales Sheet: 89

#### Product Code: 40042

#### Standards: EN795:2012 Type B

#### **Product Features**

- Dual independently sliding jaws for easy fitting
- 7075 grade aluminium construction keeps product weight to a minimum
- · Large zinc plated anchor point attachment
- Dual action quick release ratchet mechanism for easy fitment
- Intergated locking buttons

#### **Product Specification**

- Minimum breaking strength: 23kN
- Weight: 2.6kg
- Jaw material: forged alluminium alloy
- Shaft material: zinc plated steel
- Jaw finish: anodised
- I Beam flange rating: 105mm to 350mm
- Beam Thickness 6mm-30mm
- Single user capacity 120kg