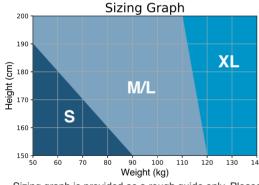

2.3kg tool loop
Pass-through buckle

Quick connect

Sizing graph is provided as a rough guide only. Please contact your local supplier for more information

| Product<br>Code | Description                                                                                                                           |
|-----------------|---------------------------------------------------------------------------------------------------------------------------------------|
| 32029           | Safehold SHBH-2 - Small 2 Point Safety Harness. Pass through buckle with shoulder and leg pads. User capacity: 140kg                  |
| 32030           | Safehold SHBH-ML-2 - Medium/Large 2 Point Safety Harness. Pass through buckle with shoulder and leg pads. User capacity: 140kg        |
| 32031           | Safehold SHBH-XL-2 - Extra large 2 Point Safety Harness. Pass through buckle with shoulder and leg pads. User capacity: 140kg         |
| 32018           | Safehold SHBH-H2PQCS S-2 - Small 2 Point Safety Harness.<br>Quick Release with shoulder and leg pads. User capacity: 140kg            |
| 32032           | Safehold SHBH-H2PQCS M-2 - Medium/Large 2 Point Safety Harness.  Quick Release with shoulder and leg pads. User capacity: 140kg       |
| 32033           | Safehold SHBH-H2PQCS XL-2 - Extra large 2 Point Safety Harness. Quick H2PQCS Release with shoulder and leg pads. User capacity: 140kg |