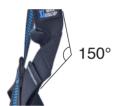

## **Product Features**

- Reflective Webbing
- Breakaway lanyard park loops
- Soft loop UHMPE front connection
- Alloy bar webbing adjuster
- Soft grip webbing keepers
- Elastic webbing tidy
- Rated tool loop connection point
- Patented hip fold
- Load Indicators
- Polyester webbing
- Comfortable subpelvic support
- Water repellent webbing
- Breathable zip on shoulder pads
- Padded zip on comfort leg pads

## Safety Harness - Technical Sales Sheet: 092

Product Code: 32029, 32030, 32031, 32018, 32032, 32033

Break-away lanyard park loops

Alloy bar webbing adjuster

Patented hip fold

Soft UHMPE front attachment loop