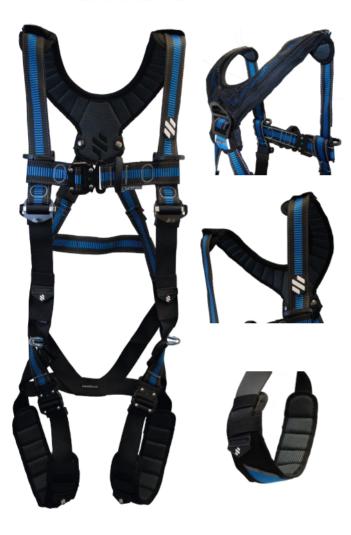

## **Product Features**

- Reflective Webbing
- Breakaway lanyard park loops
- Soft loop UHMPE front connection
- Alloy bar webbing adjuster
- Soft grip webbing keepers
- Elastic webbing tidy
- Rated tool loop connection point
- Patented hip fold
- Load Indicators
- Polyester webbing
- Comfortable subpelvic support
- Water repellent webbing
- Breathable zip on shoulder pads
- Padded zip on comfort leg pads

## **Product Specification**

- User capacity: 140kg
- Meets EN361:2002
- Harness Weight:1kg 1.5kg
- Connector material: EDC coated steel
- Webbing material: polyester
- Aluminium bar webbing adjuster
- Tool loop capacity: 2.3kg at 1.2m

Safety Harness

Model

ISO 9001:2015

Description: 2 Point Full Body Safety Harness- c/w comfort pads

SHBH

ISO 9001:2015

Description: 2 Point Full Body Safety Harness- c/w comfort pads