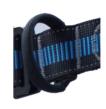

2.3kg tool loop
Pass-through buckle

Quick connect

Sizing graph is provided as a rough guide only. Please contact your local supplier for more information

| Product<br>Code | Description                                                                                                                           |
|-----------------|---------------------------------------------------------------------------------------------------------------------------------------|
| 32029           | Safehold SHBH-2 - Small 2 Point Safety Harness. Pass through buckle with shoulder and leg pads. User capacity: 140kg                  |
| 32030           | Safehold SHBH-ML-2 - Medium/Large 2 Point Safety Harness. Pass through buckle with shoulder and leg pads. User capacity: 140kg        |
| 32031           | Safehold SHBH-XL-2 - Extra large 2 Point Safety Harness. Pass through buckle with shoulder and leg pads. User capacity: 140kg         |
| 32018           | Safehold SHBH-H2PQCS S-2 - Small 2 Point Safety Harness.<br>Quick Release with shoulder and leg pads. User capacity: 140kg            |
| 32032           | Safehold SHBH-H2PQCS M-2 - Medium/Large 2 Point Safety Harness.  Quick Release with shoulder and leg pads. User capacity: 140kg       |
| 32033           | Safehold SHBH-H2PQCS XL-2 - Extra large 2 Point Safety Harness. Quick H2PQCS Release with shoulder and leg pads. User capacity: 140kg |