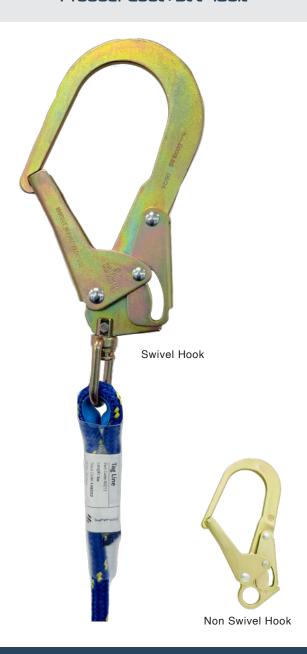

## **Product Specification**

- 14mm polyamide braided rope
- High visibility marker yarn
- Sewn eye with plastic thimble
- Heat shrink protected label cover
- Option of Swivel or Non Swivel Scaffold Hooks
- Double action opening
- High strength hook gate
- Connector material: zinc plated steel
- Standard lengths 3m to 20m, other options on request
- Manufactured in the UK
- Connector material: zinc plated steel
- 22kN MBL

## CRANE TAG LINES - Technical Sales Sheet: 100

Product Code: See Table

Standards: N/A

| Part Code | Description                                                       | Length |
|-----------|-------------------------------------------------------------------|--------|
| 40531     | 14mm braided rope c/w swivel scaffold hook 58mm opening. 22kN MBL | 3m     |
| 40213     | 14mm braided rope c/w swivel scaffold hook 58mm opening. 22kN MBL | 5m     |
| 40532     | 14mm braided rope c/w swivel scaffold hook 58mm opening. 22kN MBL | 7m     |
| 40258     | 14mm braided rope c/w swivel scaffold hook 58mm opening. 22kN MBL | 10m    |
| 40533     | 14mm braided rope c/w swivel scaffold hook 58mm opening. 22kN MBL | 15m    |
| 40258     | 14mm braided rope c/w swivel scaffold hook 58mm opening. 22kN MBL | 20m    |
|           |                                                                   |        |
| Part Code | Description                                                       | Length |
| 40525     | 14mm braided rope c/w scaffold hook 58mm opening. 22kN MBL        | 3m     |
| 40526     | 14mm braided rope c/w scaffold hook 58mm opening. 22kN MBL        | 5m     |
| 40527     | 14mm braided rope c/w scaffold hook 58mm opening. 22kN MBL        | 7m     |
| 40528     | 14mm braided rope c/w scaffold hook 58mm opening. 22kN MBL        | 10m    |
| 40529     | 14mm braided rope c/w scaffold hook 58mm opening. 22kN MBL        | 15m    |
| 40530     | 14mm braided rope c/w scaffold hook 58mm opening. 22kN MBL        | 20m    |