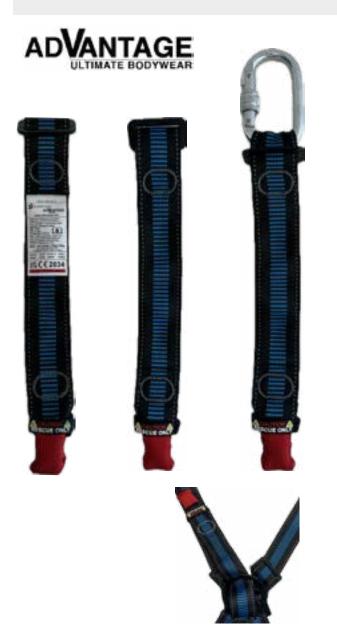

# Rescue & Ext Strop - Technical Sales Sheet: 74

## Product Code: 31805

## Standards: EN795:2012 Type B

# **Product Features**

- Reflective Webbing
- · Pass through key to rear of harness
- · Red wear sleeve over attachment eye
- Velcro tidy
- Warning label
- Polyester webbing
- · Water repellent webbing
- Can be used with karabiner through fitting loop

#### **Product Specification**

- User capacity: 140kg MBL: 25kN
- 340mm fitting to eye
- Meets EN795:2012 Type B
- Weight:0.1kg
- Connector material: EDC coated steel
- · Webbing material: polyester

# CECK RConnect

| *                         | Rescue & Extension Strop |       |                                                           |
|---------------------------|--------------------------|-------|-----------------------------------------------------------|
|                           | Model                    | RESOI | UKAS<br>NUMAGRAW<br>UVTEMS<br>0026<br>Cert No9976-QMS-001 |
| Description: Rescue Strop |                          |       |                                                           |